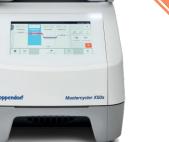

### Mastercycler® X50 PCR cyclers

#### Why you will love it

The innovative 2D gradient feature for advanced PCR optimization and rapid heating and cooling rates ensure fast and reliable results, giving you the edge in your research.

Save 25% on Mastercycler® X50.

www.eppendorf.link/mastercycler-x50