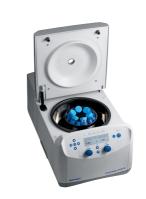

### Benchtop Centrifuge 5430/R and Centrifuge 5910 Ri

#### Why you will love it

The right solution for your daily separation needs with added versatility for handling volumes from 0.5 mL to four liters or high throughput of tubes and plates.

Save 23% on Centrifuge 5430/R or Centrifuge 5910 Ri

www.eppendorf.link/centrifuge5430/R www.eppendorf.link/centrifuge5910Ri