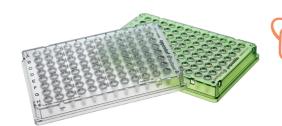

# Eppendorf twin.tec® Trace PCR Plates BioBased

#### Why you will love it

Same properties as our traditional PCR plates, ensuring that your workflows are highly reproducible and convenient also for your automated high-throughput applications, while reducing your carbon footprint.

Save 25% on Eppendorf twin.tec® Trace PCR Plates BioBased.

www.eppendorf.link/twintec-biobased

Save 25% on related PCR films and foils. www.eppendorf.link/filmsandfoils