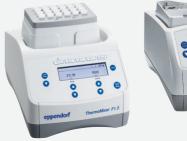

### Eppendorf ThermoMixer® F and Eppendorf MixMate®

#### Why you will love it

Whether working with 0.5/1.5/2.0 mL vessels or plates (MTP/ DWP), the customized Eppendorf ThermoMixer® F family offers a tailored solution for your application.

Straight mixing required? The 3-in-1 MixMate® can not only vortex, but also reliably mix your plates and tubes in seconds.

Save 25% on Eppendorf ThermoMixer® F or MixMate®. www.eppendorf.link/thermomixer-f www.eppendorf.link/mixmate