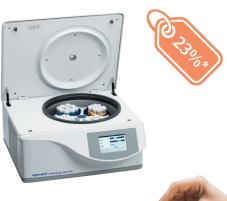

### Benchtop Centrifuge 5430/R and Centrifuge 5910 Ri

#### Why you will love it

The right solution for your daily separation needs with added versatility for handling volumes from 0.5 mL to four liters or high throughput of tubes and plates.

Save 23% on Centrifuge 5430/R or Centrifuge 5910 Ri

www.eppendorf.link/centrifuge5430/R www.eppendorf.link/centrifuge5910Ri