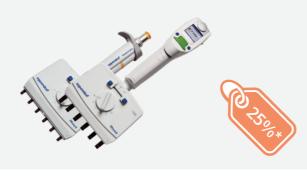

# Move It® Research® plus and Xplorer® plus

#### Why you will love it

Easy and fast format changes increase your efficiency up to 50% and it's assembled with 100% renewable energy.

Save 25% on Move It® Research® plus or Xplorer® plus adjustable tip spacing pipettes.

www.eppendorf.link/move-it-pipette