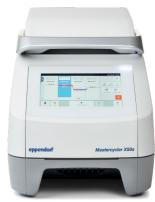

### Mastercycler® X50 PCR cyclers

#### Why you will love it

The innovative 2D gradient feature for advanced PCR optimization and rapid heating and cooling rates ensure fast and reliable results, giving you the edge in your research.

Save 25% on Mastercycler® X50.

www.eppendorf.link/mastercycler-x50